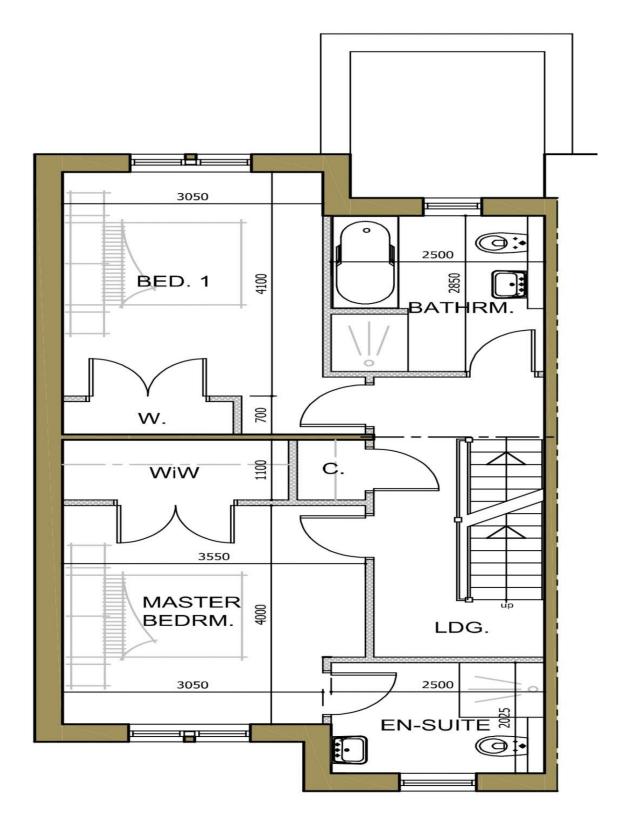

The property will certainly have kerb appeal with its sandstone bricks. Within the property, there will be a tremendous amount of space with all the modern facilities you would expect. On the ground floor the property has a stunning open plan kitchen and diner which opens up to a beautiful family room, and the ground floor boasts a separate utility room. The impressive hallway leads through to the lounge with its large window, and a handy downstairs WC. Heading up to the first floor, the spacious landing leads to the large master bedroom which boasts a luxurious ensuite, and a large walk in wardrobe. On this floor, you'll also find another, spacious double bedroom, with a walk in wardrobe, as well as a large, storage cupboard and the stunning family bathroom. Continuing up to the second floor, you will find two more spacious double bedrooms, a large, storage cupboard and a shower room.