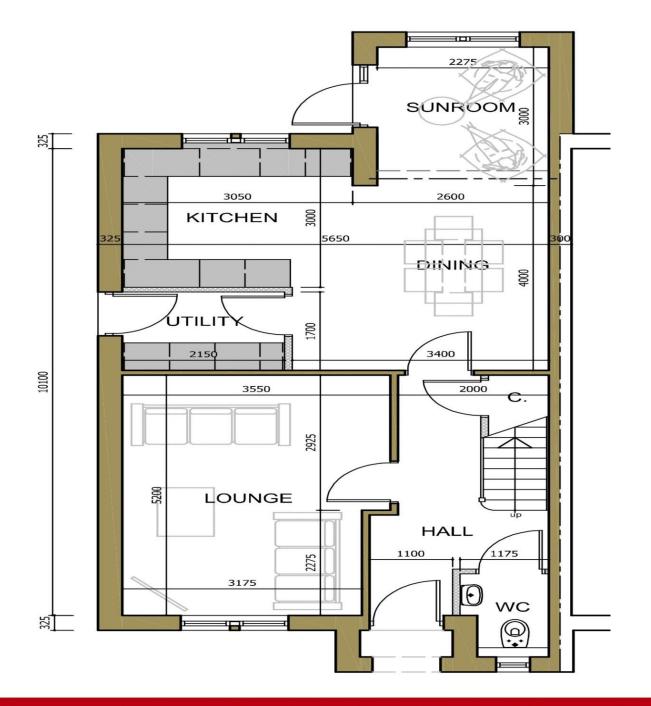

The property will certainly have kerb appeal with its sandstone bricks. Within the property, there will be a tremendous amount of space with all the modern facilities you would expect. On the ground floor the property has a stunning open plan kitchen and diner which opens up to a beautiful family room, and the ground floor boasts a separate utility room. The impressive hallway leads through to the lounge with its large window, and a handy downstairs WC. Heading up to the first floor, the spacious landing leads to the large master bedroom which boasts a luxurious ensuite, and a large walk in wardrobe. On this floor, you'll also find another, spacious double bedroom, with a walk in wardrobe, as well as a large, storage cupboard and the stunning family bathroom. Continuing up to the second floor, you will find two more spacious double bedrooms, a large, storage cupboard and a shower room.