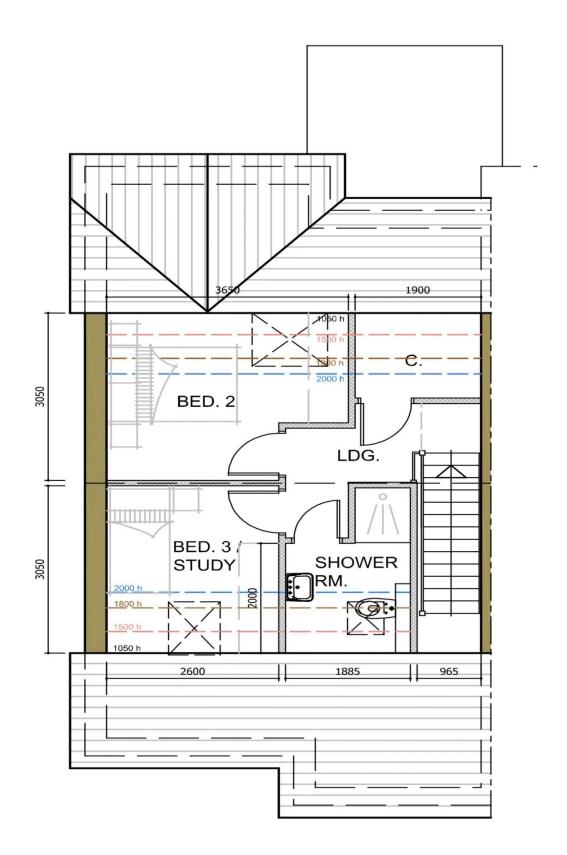

The property will certainly have kerb appeal with its sandstone bricks. Within the property, there will be a tremendous amount of space with all the modern facilities you would expect. On the ground floor the property has a stunning open plan kitchen and diner which opens up to a beautiful family room, and the ground floor boasts a separate utility room. The impressive hallway leads through to the lounge with its large window, and a handy downstairs WC. Heading up to the first floor, the spacious landing leads to the large master bedroom which boasts a luxurious ensuite, and a large walk in wardrobe. On this floor, you'll also find another, spacious double bedroom, with a walk in wardrobe, as well as a large, storage cupboard and the stunning family bathroom. Continuing up to the second floor, you will find two more spacious double bedrooms, a large, storage cupboard and a shower room.