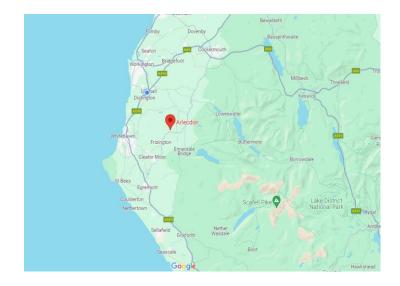

This lovely development is set in the picturesque village of Arlecdon, nestled on the edge of the Lake District National Park. The property will be a fantastic place from which to explore the quieter, less commercialised western lakes and surrounding Fells with Ennerdale water being just a 10 to 15 minute drive away. The fabulous Cumbrian coastline is also within easy reach with numerous beaches including the long sandy beach of St Bees within a 20 minute drive. Whilst the property enjoys a rural feel, with its village location, the nearby towns are within easy reach. The town of Cockermouth can be reached in 20 minutes, Egremont, Whitehaven and Workington not be reached in around a 10 minute drive. To find out more about this luxurious family home and its idyllic setting please contact the office on (01946) 413001 for further information.